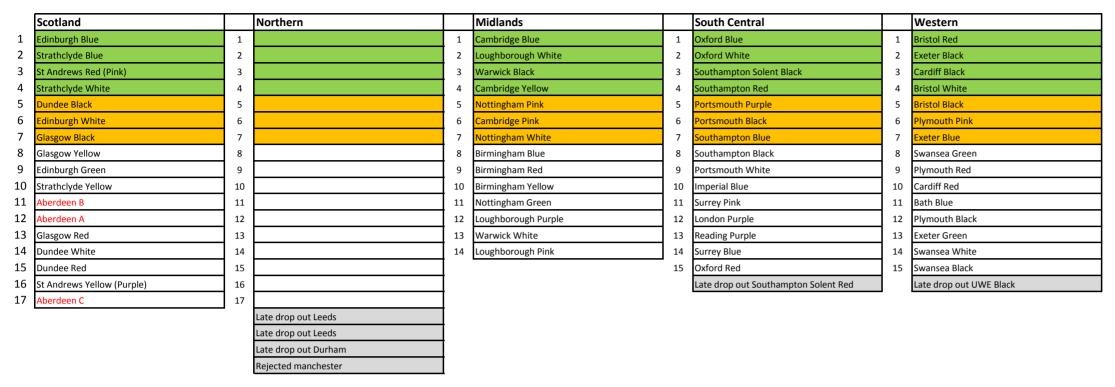

### BUCS/BUSA Team Racing Championships 2014 Scottish Leagues: Official Results

Direct to Finals Qualified to Playoffs

| Team              | <b>Races Sailed</b> | Race Wins | Total Points | % wins | Avg points | Note |
|-------------------|---------------------|-----------|--------------|--------|------------|------|
| 1 Edinburgh Blue  | 16                  | 15        | 112          | 93.75% | 7.00       | 1    |
| 2 Strath Blue     | 16                  | 15        | 119          | 93.75% | 7.44       | 1    |
| 3 St A Pink       | 16                  | 13        | 143          | 81.25% | 8.94       |      |
| 4 Strath White    | 16                  | 12        | 145          | 75.00% | 9.06       |      |
| 5 Dundee Black    | 16                  | 11        | 151          | 68.75% | 9.44       |      |
| 6 Edinburgh White | 16                  | 10        | 148          | 62.50% | 9.25       | 2    |
| 7 Glasgow Black   | 16                  | 10        | 151          | 62.50% | 9.44       | 2    |
| 8 Glasgow Yellow  | 16                  | 8         | 179          | 50.00% | 11.19      | 3    |
| 9 Edinburgh Green | 16                  | 8         | 180          | 50.00% | 11.25      | 3    |
| 10 Strath Yellow  | 16                  | 7         | 181          | 43.75% | 11.31      | 4    |
| 11 Aberdeen B     | 16                  | 7         | 188          | 43.75% | 11.75      | 4    |
| 12 Aberdeen A     | 16                  | 6         | 181          | 37.50% | 11.31      |      |
| 13 Glasgow Red    | 16                  | 5         | 169          | 31.25% | 10.56      |      |
| 14 Dundee White   | 16                  | 4         | 195          | 25.00% | 12.19      |      |
| 15 Dundee Red     | 16                  | 3         | 233          | 18.75% | 14.56      |      |
| 16 St A Purple    | 16                  | 2         | 197          | 12.50% | 12.31      |      |
| 17 Aberdeen C     | 16                  | 0         | 226          | 0.00%  | 14.13      |      |

#### BUCS/BUSA Team Racing Championships 2014 South Central Qualifier: Official Results

| Team                | Races Sailed | Race Wins | Total Points | % wins  | Avg points | Note  |
|---------------------|--------------|-----------|--------------|---------|------------|-------|
| 1 Oxford Blue       | 14           | 14        | 105          | 100.00% | 7.50       |       |
| 2 Oxford White      | 14           | 11        | 126          | 78.57%  | 9.00       | 1     |
| 3 Solent Black      | 14           | 11        | 119          | 78.57%  | 8.50       | 1&2   |
| 4 Southampton Red   | 14           | 11        | 116          | 78.57%  | 8.29       | 1&2   |
| 5 Portsmouth Purple | 14           | 9         | 140          | 64.29%  | 10.00      |       |
| 6 Portsmouth Black  | 14           | 8         | 143          | 57.14%  | 10.21      | 3     |
| 7 Southampton Blue  | 14           | 8         | 139          | 57.14%  | 9.93       | 3     |
| 8 Southampton Black | 14           | 7         | 137          | 50.00%  | 9.79       |       |
| 9 Portsmouth White  | 14           | 6         | 146          | 42.86%  | 10.43      |       |
| 10 Imperial Blue    | 14           | 5         | 163          | 35.71%  | 11.64      | 4     |
| 11 Surrey Pink      | 14           | 5         | 161          | 35.71%  | 11.50      | 4 & 5 |
| 12 London Purple    | 14           | 5         | 163          | 35.71%  | 11.64      | 4 & 5 |
| 13 Reading Purple   | 14           | 2         | 171          | 14.29%  | 12.21      | 6     |
| 14 Surrey Blue      | 14           | 2         | 187          | 14.29%  | 13.36      | 6     |
| 15 Oxford Red       | 14           | 1         | 192          | 7.14%   | 13.71      |       |

# BUCS/BUSA Team Racing Championships 2014 Midlands Qualifier: Official Results

|              |           |              | Direct to<br>Qualified |            |      |
|--------------|-----------|--------------|------------------------|------------|------|
| Races Sailed | Race Wins | Total Points | % wins                 | Avg points | Note |
| 13           | 13        | 93           | 100.00%                | 7.15       |      |

|                                    |    |    |     | /       |       |   |
|------------------------------------|----|----|-----|---------|-------|---|
| <ol> <li>Cambridge Blue</li> </ol> | 13 | 13 | 93  | 100.00% | 7.15  |   |
| 2 Loughborough White               | 13 | 12 | 103 | 92.31%  | 7.92  |   |
| 3 Warwick Black                    | 13 | 10 | 127 | 76.92%  | 9.77  | 1 |
| 4 Cambridge Yellow                 | 13 | 10 | 111 | 76.92%  | 8.54  | 1 |
| 5 Nottingham Pink                  | 13 | 9  | 119 | 69.23%  | 9.15  |   |
| 6 Cambridge Pink                   | 13 | 8  | 115 | 61.54%  | 8.85  |   |
| 7 Nottingham White                 | 13 | 7  | 132 | 53.85%  | 10.15 |   |
| 8 Birmingham Blue                  | 13 | 6  | 133 | 46.15%  | 10.23 |   |
| 9 Birmingham Red                   | 13 | 4  | 155 | 30.77%  | 11.92 | 2 |
| 10 Birmingham Yellow               | 13 | 4  | 150 | 30.77%  | 11.54 | 2 |
| 11 Nottingham Green                | 13 | 3  | 171 | 23.08%  | 13.15 | 3 |
| 12 Loughbrough Purple              | 13 | 3  | 160 | 23.08%  | 12.31 | 3 |
| 13 Warwick White                   | 13 | 2  | 175 | 15.38%  | 13.46 |   |
| 14 Loughborough Pink               | 13 | 0  | 178 | 0.00%   | 13.69 |   |
|                                    |    |    |     |         |       |   |

#### В V

| BUCS/BUSA Team Racing Championships 2014<br>Western Qualifier: Official Results |              |           |              |         | Direct to Finals<br>Qualified to Playoffs |      |
|---------------------------------------------------------------------------------|--------------|-----------|--------------|---------|-------------------------------------------|------|
| Team                                                                            | Races Sailed | Race Wins | Total Points | % wins  | Avg points                                | Note |
| 1 Bristol Red                                                                   | 10           | 10        | 69           | 100.00% | 6.90                                      |      |
| 2 Exeter Black                                                                  | 10           | 9         | 79           | 90.00%  | 7.90                                      |      |
| 3 Cardiff Black                                                                 | 10           | 8         | 79           | 80.00%  | 7.90                                      |      |
| 4 Bristol White                                                                 | 10           | 7         | 98           | 70.00%  | 9.80                                      |      |
| 5 Bristol Black                                                                 | 10           | 6         | 104          | 60.00%  | 10.40                                     | 1    |
| 6 Plymouth Pink                                                                 | 10           | 6         | 106          | 60.00%  | 10.60                                     | 1&2  |
| 7 Exeter Blue                                                                   | 10           | 6         | 105          | 60.00%  | 10.50                                     | 1&2  |
| 8 Swansea Green                                                                 | 10           | 5         | 104          | 50.00%  | 10.40                                     |      |
| 9 Plymouth Red                                                                  | 10           | 4         | 113          | 40.00%  | 11.30                                     | 3    |
| 10 Cardiff Red                                                                  | 10           | 4         | 116          | 40.00%  | 11.60                                     | 3    |
| 11 Bath Blue                                                                    | 10           | 3         | 113          | 30.00%  | 11.30                                     | 4    |
| 12 Plymouth Black                                                               | 10           | 3         | 117          | 30.00%  | 11.70                                     | 4    |
| 13 Exeter Green                                                                 | 10           | 2         | 121          | 20.00%  | 12.10                                     | 5    |
| 14 Swansea White                                                                | 10           | 2         | 115          | 20.00%  | 11.50                                     | 5    |
| 15 Swansea Black                                                                | 10           | 0         | 136          | 0.00%   | 13.60                                     |      |